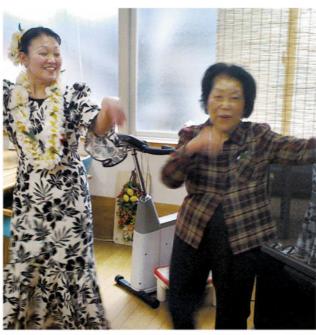

フラダンスでのゆったりフラ

|   | 200 |       |       |
|---|-----|-------|-------|
| 1 |     | 1     | 流れ    |
| - | н   | (/)7  | 7 X I |
|   |     | V / 1 |       |

| 8:30 | 送迎 | (~10:30) |  |
|------|----|----------|--|
|      |    |          |  |